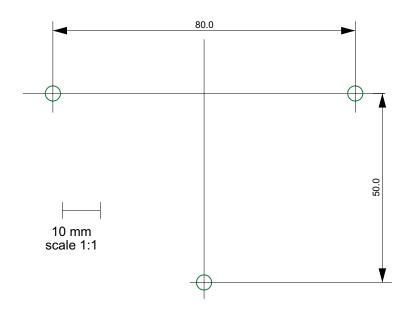

nt   | Product family | Document version     |
|-------------------------|----------------|----------------------|
| megan bruce mkw         | dspk-4         | 1                    |
| Pages number            | SAP number     | Color                |
| 1                       | F01U411039     | Grayscale            |
| Template (paper size)   | Paper          | Cover                |
| Midatlantic (210x279mm) | 80g/m2 IOR     | same as paper weight |
| $\overline{\mathbf{C}}$ |                |                      |

ECR F03X090386 Release date

**NOTE:** For questions regarding the information in this document or about the document refered please contact the author.

BOSCH

BT | Print Instructions | BTWI-06052-000 | Version 2.4 | Nov 2021

р Пр

## DSPK4-W Wall Mount Drill Pattern

Тор



Bottom